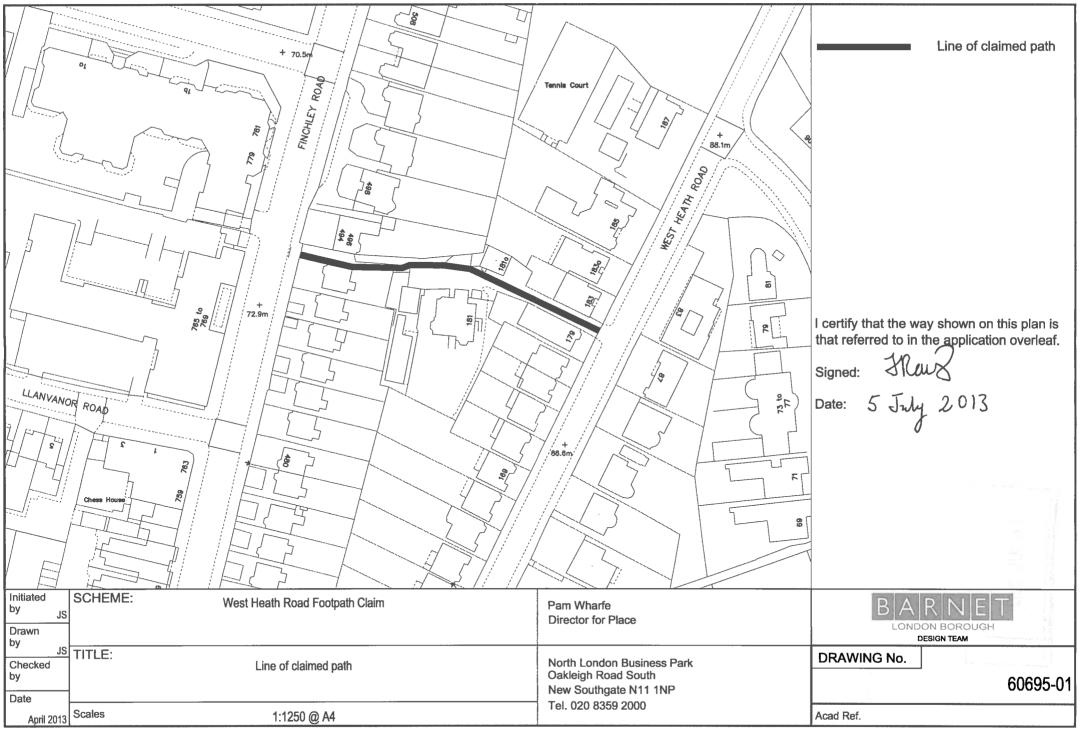

## Borough of Finchley Definitive Map

| To: <mark>The London Borough of Barnet</mark><br>North London Business Park (NLBP), Oakleigh Road South, London N11 1NF                                                                               |
|-------------------------------------------------------------------------------------------------------------------------------------------------------------------------------------------------------|
| IJUDITH PRAISof83 WEST HEATH ROAD, LONDON NW3 7TNhereby apply for an order under Section 53 (2) of the Wildlife and Countryside Act 1981 modifying the Definitive Map and Statement for the area by:- |
| Adding, as a public right of way, the footpath which runs from: West Heath Road, NW3 (grid reference 525230,186670) to: Finchley Road NW 11 (grid reference 525130,186700)                            |
| and shown on the map accompanying this application.                                                                                                                                                   |
| l attach a two page form as evidence in support of this application.                                                                                                                                  |
| List of documents                                                                                                                                                                                     |
| - User Evidence Form                                                                                                                                                                                  |